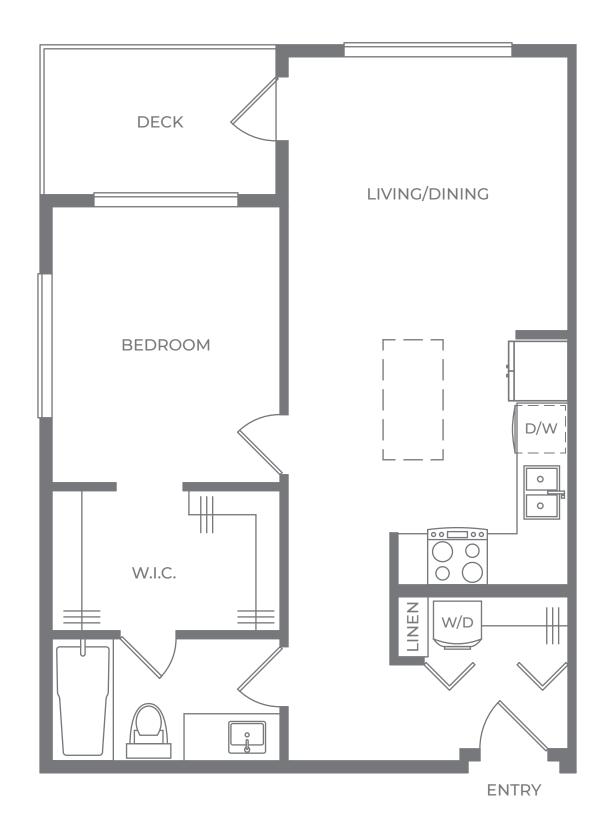

| 1 Bedroom | TOTAL SQ FT | 663 | INTERIOR SQ FT | 602 | DECK |
|-----------|-------------|-----|----------------|-----|------|
|-----------|-------------|-----|----------------|-----|------|

The developer reserves the right to make minor modifications or substitutions to building design, specifications or floor plans if necessary. All sizes and dimensions are approximate and based on Architectural measurements. Reverse plans occur throughout the development. Renderings are an artist's conception and are intended for reference only. Deck and patio sizes may vary. Please refer to disclosure statement for specific off**ering details. E.&O.E.** 