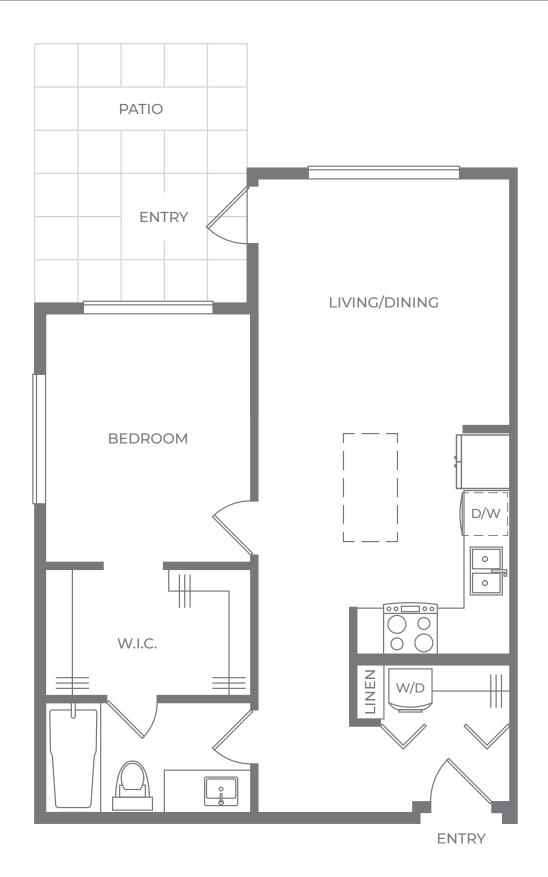

| MG <sup>SS</sup> 1 Bedroom | TOTAL SQ FT | 723 | INTERIOR SQ FT 603 | DECK SQ |
|----------------------------|-------------|-----|--------------------|---------|
|----------------------------|-------------|-----|--------------------|---------|

The developer reserves the right to make minor modifications or substitutions to building design, specifications or floor plans if necessary. All sizes and dimensions are approximate and based on Architectural measurements. Reverse plans occur throughout the development. Renderings are an artist's conception and are intended for reference only. Deck and patio sizes may vary. Please refer to disclosure statement for specific off**ering details. E.&O.E.** 