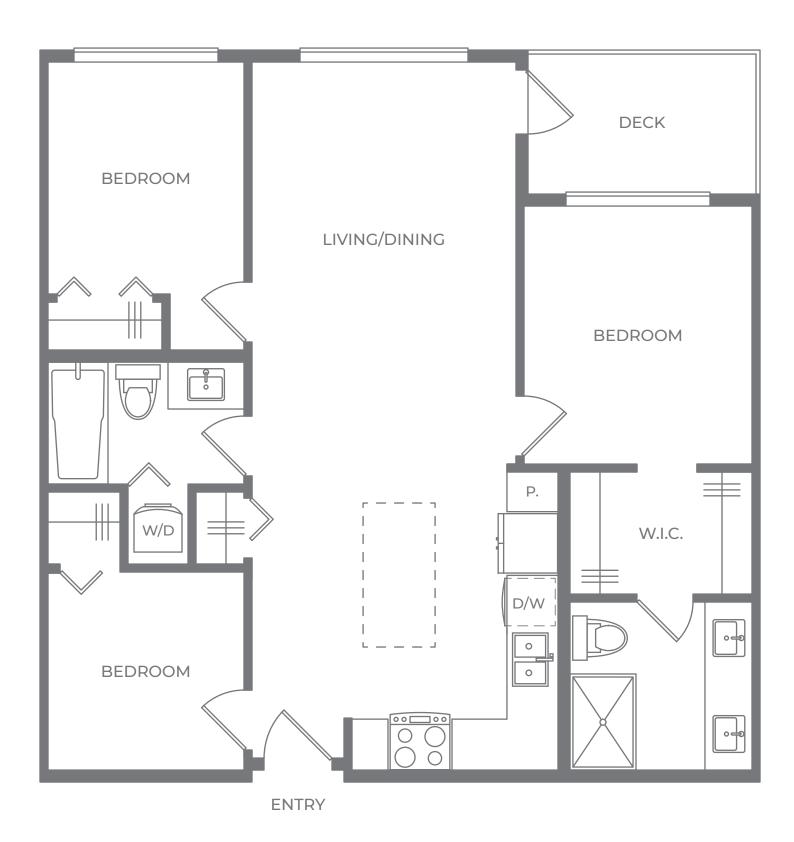

| 3 Bedroom (Jr) | TOTAL SQ FT | 906 | INTERIOR SQ FT 848 | DECK SQ FT | 58 | BUI |
|----------------|-------------|-----|--------------------|------------|----|-----|
|----------------|-------------|-----|--------------------|------------|----|-----|

The developer reserves the right to make minor modifications or substitutions to building design, specifications or floor plans if necessary. All sizes and dimensions are approximate and based on Architectural measurements. Reverse plans occur throughout the development. Renderings are an artist's conception and are intended for reference only. Deck and patio sizes may vary. Please refer to disclosure statement for specific offering details. E.&O.E.