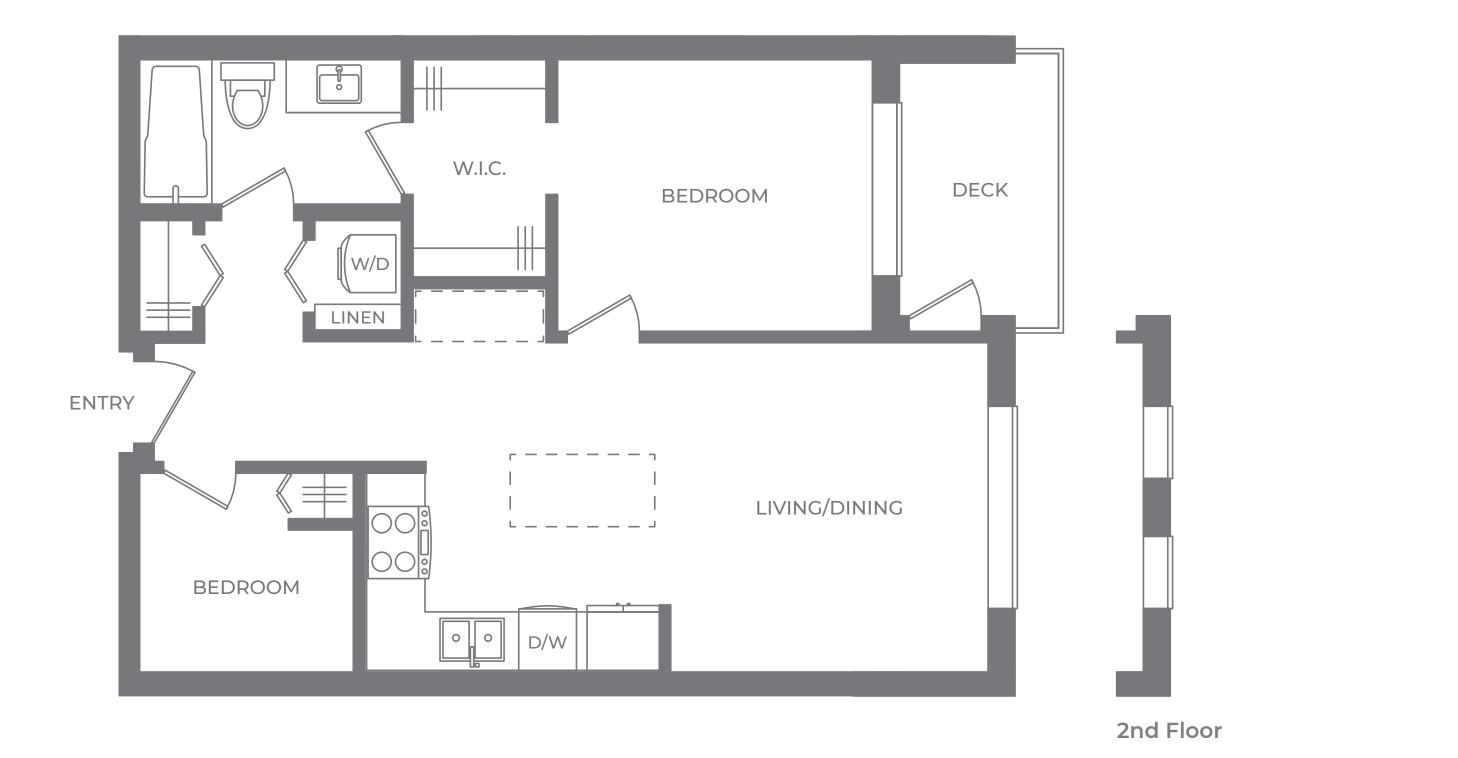

| 2 Bedroom (Jr) | TOTAL SQ FT | 681 | INTERIOR SQ FT | 631 | DECK SQ FT | 50 |  |
|----------------|-------------|-----|----------------|-----|------------|----|--|
|----------------|-------------|-----|----------------|-----|------------|----|--|

The developer reserves the right to make minor modifications or substitutions to building design, specifications or floor plans if necessary. All sizes and dimensions are approximate and based on Architectural measurements. Reverse plans occur throughout the development. Renderings are an artist's conception and are intended for reference only. Deck and patio sizes may vary. Please refer to disclosure statement for specific offering details. E.&O.E.